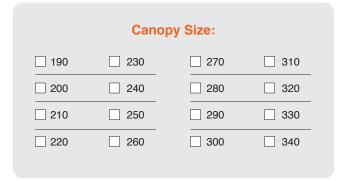

itional Charge    |
| RAS Remove-A-Slider with Soft Links         |
| Multi 2 Tail Pocket Support System          |

## **Standard Fabric Color choices:**

Black, Red, Silver, White, Yellow, Teal, Orange, Kelly Green, Navy, Royal.

### **UltraLite Fabric Color choices:**

Black, Silver, White

| Color Pattern Option 1:                                   |                  |  |
|-----------------------------------------------------------|------------------|--|
| Primary Color (Cells 1, 2, 3, 5, 6, 7)<br>Standard Fabric | UltraLite Fabric |  |
| or                                                        |                  |  |
| Secondary Color (Cells 4 & Stabilizers) Standard Fabric   | UltraLite Fabric |  |
| or                                                        |                  |  |



Contact Apex BASE for additional sizes.

## **Canopy Fabric**

Standard: UltraLite:



Contact Apex for current availability. (Colors may vary by dye lot)

| Color Pattern Option 2:                                 |                         |  |
|---------------------------------------------------------|-------------------------|--|
| Primary Color (Cells 1, 2, 4, 6, 7)<br>Standard Fabric  | UltraLite Fabric        |  |
| or                                                      |                         |  |
| Secondary Color (Cells 3, 5 & Stabilize Standard Fabric | rs)<br>UltraLite Fabric |  |
| or                                                      |                         |  |







apexbase.com



For a detailed estimate, or to place an order, complete the above Order Form. Please