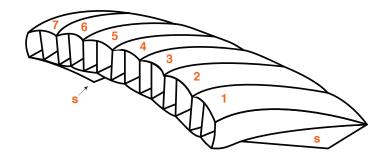

### **UltraLite Fabric Color choices:**

Black, Silver, White

| Color Pattern Option 1:                                   |                  |  |
|-----------------------------------------------------------|------------------|--|
| Primary Color (Cells 1, 2, 3, 5, 6, 7)<br>Standard Fabric | UltraLite Fabric |  |
| or                                                        |                  |  |
| Secondary Color (Cells 4 & Stabilizers) Standard Fabric   | UltraLite Fabric |  |
| or                                                        |                  |  |

## **Canopy Fabric**

Standard: UltraLite:

Contact Apex for current availability. (Colors may vary by dye lot)

| Color Pattern Option 2:                                 |                         |  |
|---------------------------------------------------------|-------------------------|--|
| Primary Color (Cells 1, 2, 4, 6, 7)<br>Standard Fabric  | UltraLite Fabric        |  |
| or                                                      |                         |  |
| Secondary Color (Cells 3, 5 & Stabilize Standard Fabric | rs)<br>UltraLite Fabric |  |
| or                                                      |                         |  |