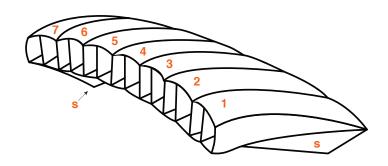

## **UltraLite Fabric Color choices:**

Black, Silver, White

| Color Pattern Option 1:                                   |                  |
|-----------------------------------------------------------|------------------|
| Primary Color (Cells 1, 2, 3, 5, 6, 7)<br>Standard Fabric | UltraLite Fabric |
| or                                                        |                  |
| Secondary Color (Cells 4 & Stabilizers) Standard Fabric   | UltraLite Fabric |
| or                                                        |                  |

## **Color Pattern Option 2:**

| Primary Color (Cells 1, 2, 4, 6, 7) Standard Fabric | UltraLite Fabric |
|-----------------------------------------------------|------------------|
|                                                     |                  |
| or                                                  |                  |
| or<br>Secondary Color (Cells 3, 5 & Stab            |                  |